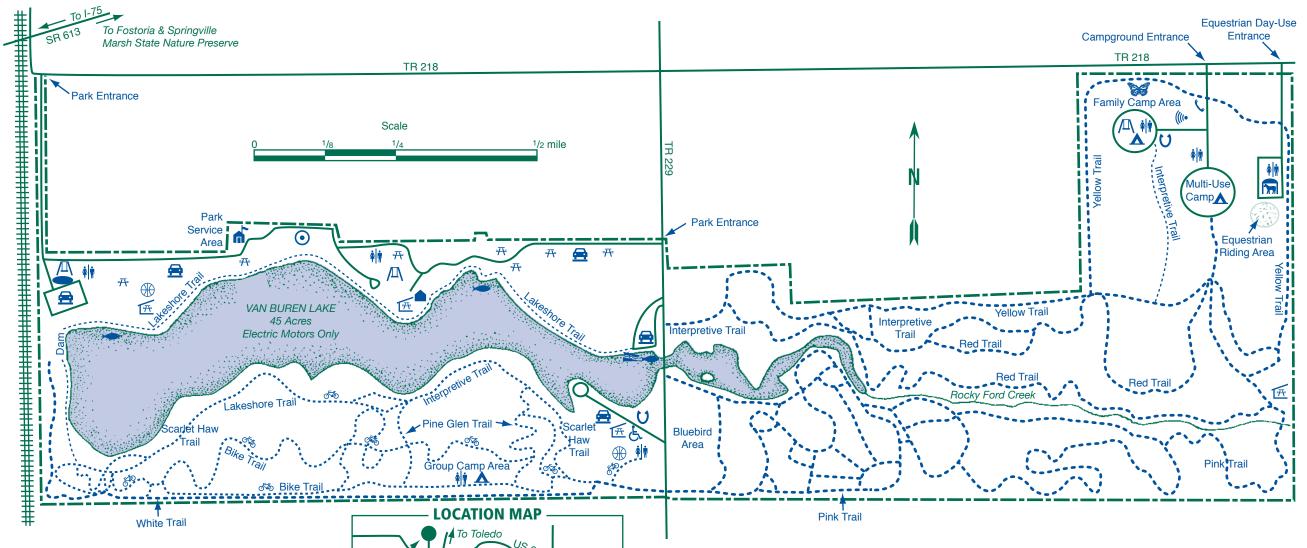

| LEGEND         |                      |             |                              |  |
|----------------|----------------------|-------------|------------------------------|--|
| - L            |                      | EGEIAL      | ,                            |  |
| A              | Park Office          | $\bigoplus$ | Volleyball Court             |  |
|                | <b>Nature Center</b> | <b>/</b> □\ | Playground                   |  |
| <del>-/\</del> | Picnic Area          | 1           | <b>Butterfly Garden</b>      |  |
| <u> </u>       | Picnic Shelter       | (((1•       | Amphitheater                 |  |
| * •            | Latrine              | ·@          | Bike Trail                   |  |
|                | Parking              | •           | Multi-use Trail              |  |
| ===            | Launch Ramp          |             | Hiking Trails                |  |
| <b>&gt;</b>    | Fishing Access       |             | Park Boundary                |  |
| C              | <b>Public Phone</b>  |             | Horse Trailer Parking        |  |
| Λ              | Campground           | •           | <b>Trailer Waste Station</b> |  |
| U              | Horseshoes           | Ė           | Wheelchair Accessible        |  |
|                | Disc Golf Course     |             |                              |  |

| TRAILS                                     |       |
|--------------------------------------------|-------|
| liking/Biking                              | Miles |
| carlet Haw Trail (Green)                   | 1.5   |
| ine Glen Loop Trail (Beige)                | 0.5   |
| ake Shore Trail (Orange)                   | 3.0   |
| nterpretive Trail (Purple)                 | 2.0   |
| ike Trail (Blue)                           | 3.0   |
| No horses allowed on hiking/biking trails) |       |
| Multi-Purpose/Bridle                       | Miles |
| ed Trail                                   | 2.5   |
| ink Trail                                  | 4.0   |
| Vhite Trail                                | 2.0   |
| ellow Trail                                | 3.0   |
|                                            |       |