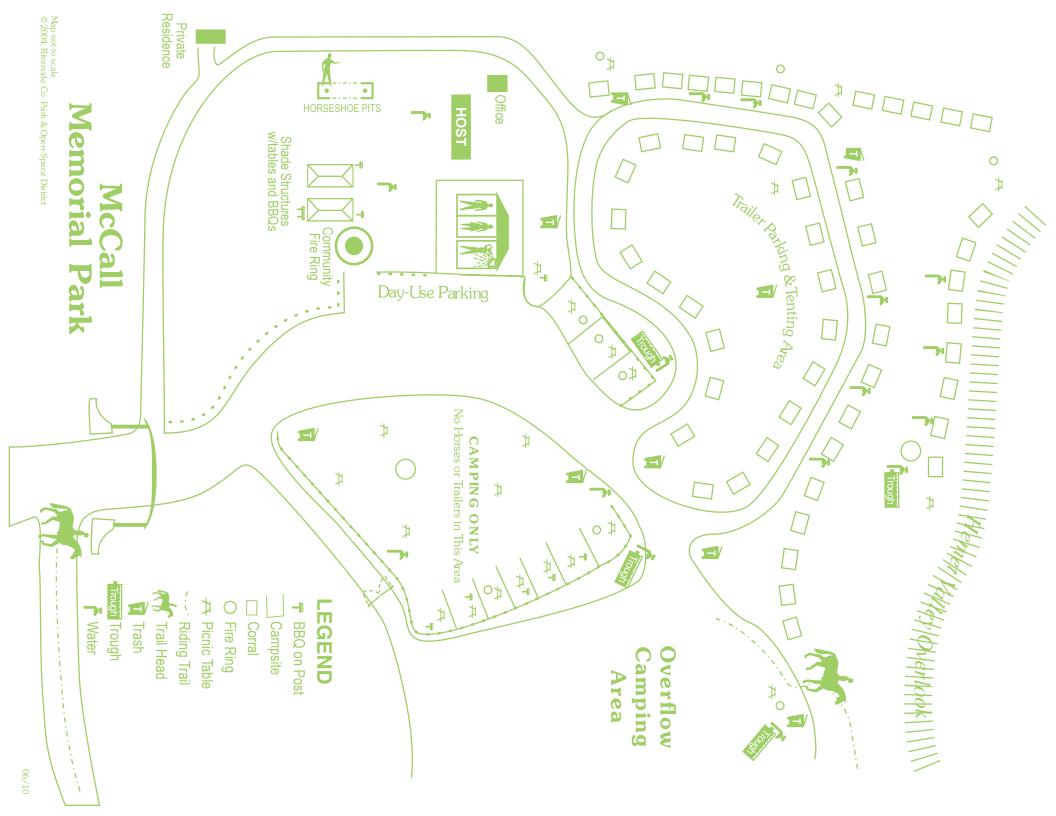

## Regional Map

Riverside County takes pleasure in managing McCall's contribution to equestrian adventure in the Santa Rosa mountains.