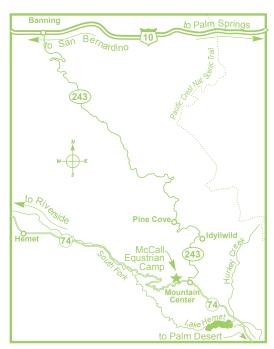

## Regional Map

Riverside County takes pleasure in managing McCall's contribution to equestrian adventure in the Santa Rosa mountains.

# Finding McCall Memorial Park

The park is located 1 mile west of Mountain Center, off Highway 74.

Call 1-800-234-PARK (7275) for directions.