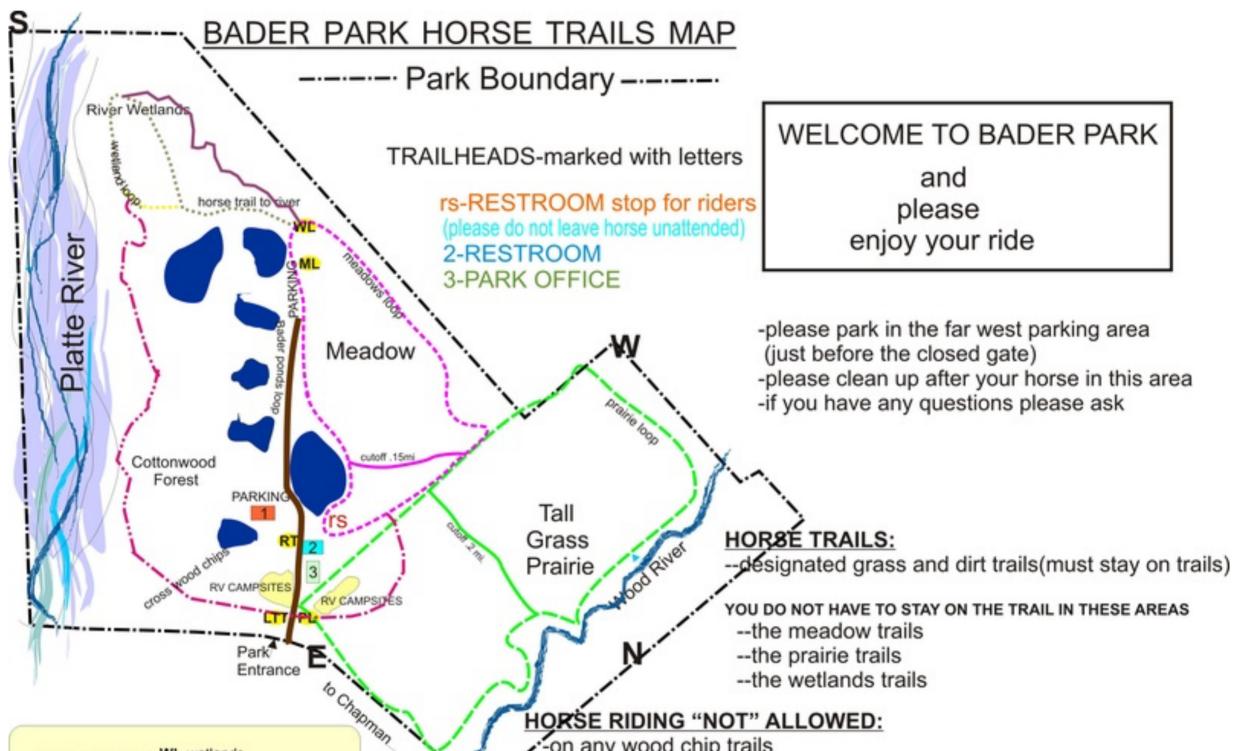

2017-some park trails will be closed to equestrian use. The map below does not reflect these changes. Until the new map is posted, please asked what trails are now closed to horse use.

····· WL-wetlands ML-meadow PL-prairie \_\_\_\_\_ ----- LLT-leaning tree trail Troup 28 Trail road through park

all of these trails are also shared by: hikers and bikers(non-motorized

on any wood chip trails -on any roads in the park -around any ponds

(which includes sand area south of horse parking) -RV and Tent Areas

Swimming Beach(or trail directly behind the swimming pond)

thank you for riding at Bader and respecting other park users

Bader Memorial Park/PO Box 164/Chapman, NE 68827 308-986-2522