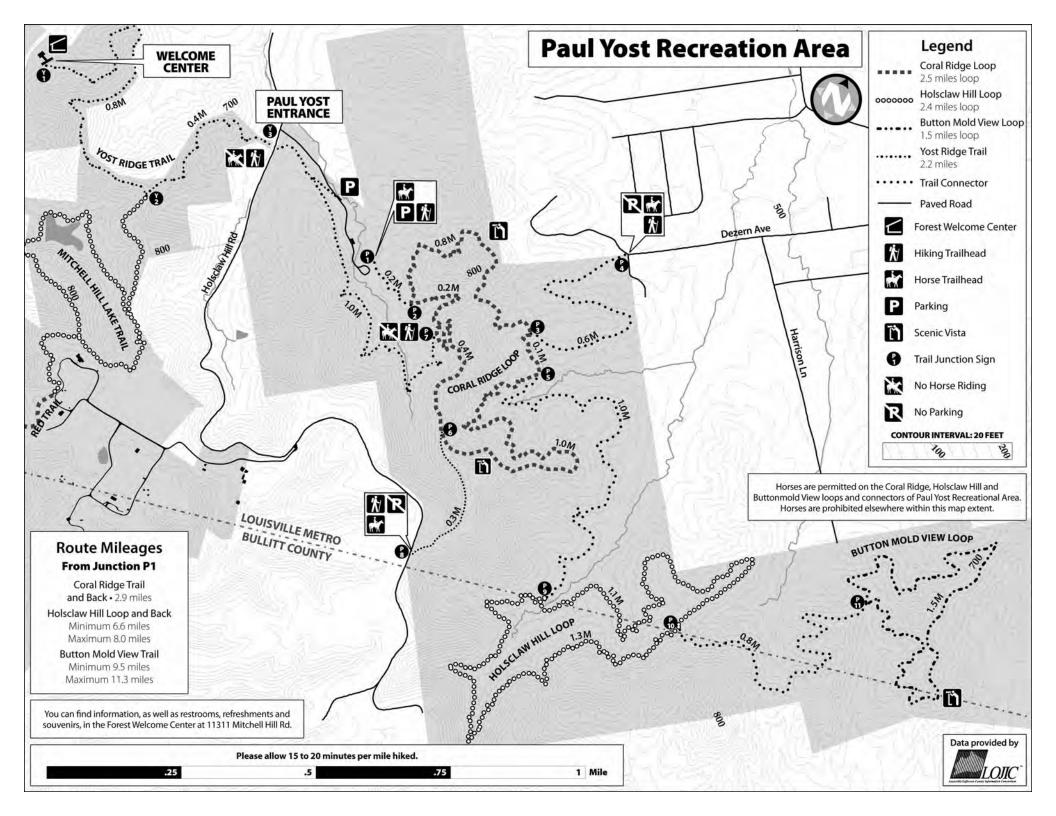

grills.

NOTE: FIRES THAT ARE OUT OF CONTROL ARE PROHIBITED AND MAY BE PUNISHABLE BY LAW
UNDER KRS 149.400. KENTUCKY FIRE HAZARD SEASON MAY RESTRICT CAMPFIRES
FROM FEBRUARY 15 THROUGH APRIL 30 AND OCTOBER 1 THROUGH DECEMBER 15.

## **Emergency Numbers**

- Forest Welcome Center during office hours: 502/368-5404
- City Radio after office hours: 502/574-3506
- Severe emergencies: 911
- Complaints: 311 or 502/574-5000 (MetroCall)
- To report inappropriate/illegal activities: 502/574-2111 (Louisville Metro Police Department)

FOR ADDITIONAL INFORMATION AND RESERVATIONS CONTACT THE WELCOME CENTER:

11311 Mitchell Hill Road Fairdale, KY 40118

phone 502/368-5404 • email forest@louisvilleky.gov

web memorialforest.com · metro-parks.org · bestparksever.com







# Paul Yost Recreation Area