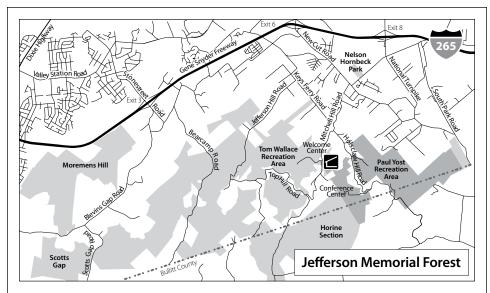

# **Jefferson Memorial Forest Rules**

### **Park Hours**

Gates open at 8 a.m. and close at dusk

# **Welcome Center Hours**

Monday through Saturday 8:30 a.m.-4:30 p.m. • Sunday 10 a.m.-3 p.m.

#### **General Forest Rules**

- All trash and garbage must be placed in approved containers.
- · Alcoholic beverages are prohibited.
- All dogs must be leashed at all times. Users are responsible for their pets.
- Hunting, trapping, shooting of firearms (including BB guns and paint-ball guns) is not allowed in the forest. All animals are protected.
- The cutting of trees or gathering of live plant material of any kind is prohibited.
   All plants are protected.
- Horseback riding is permitted on the Purple Heart Trail in Tom Wallace and within the Paul Yost Recreation Area. Riding other trails