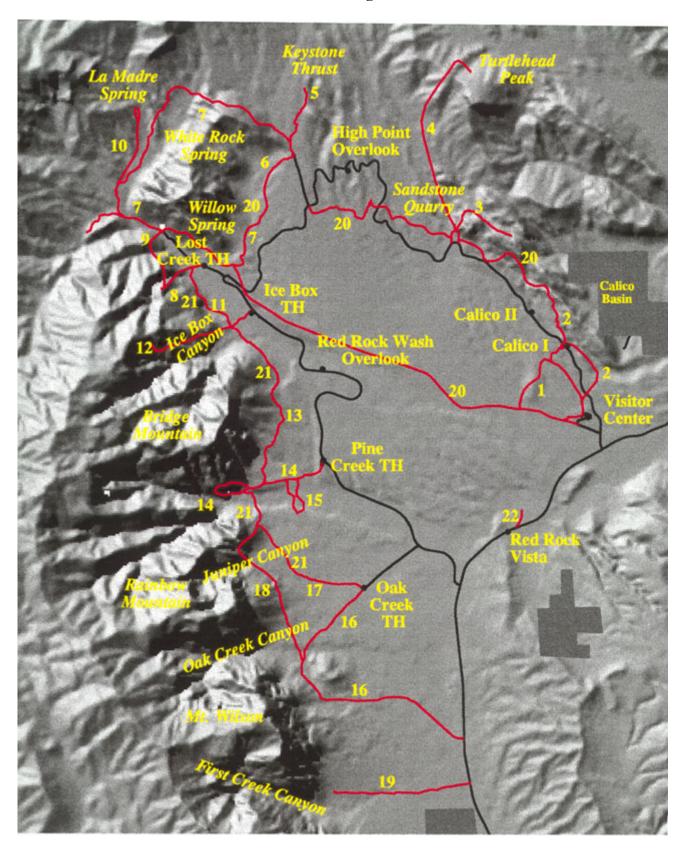

## **Scenic Drive Hiking Trails**

| Trail<br># | Trail Name                        | Trail<br># | Trail Name                                         |
|------------|-----------------------------------|------------|----------------------------------------------------|
| 1          | Moenkopi Loop                     | 12         | Ice Box Canyon                                     |
| 2          | Calico Hills                      | 13         | Dale                                               |
| 3          | Calico Tanks                      | 14         | Pine Creek                                         |
| 4          | Turtlehead Peak                   | 15         | Fire Ecology                                       |
| 5          | Keystone Thrust                   | 16         | Oak Creek                                          |
| 6          | White Rock - Willow Springs       | 17         | Arnight                                            |
| 7          | White Rock Loop                   | 18         | Knoll                                              |
| 8          | Children's Discovery - Lost Creek | 19         | First Creek Canyon                                 |
| 9          | Willow Spring Loop                | 20         | Grand Circle Loop                                  |
| 10         | LaMadre                           | 21         | Base of the Escarpment (composed of 11, 13 and 17) |